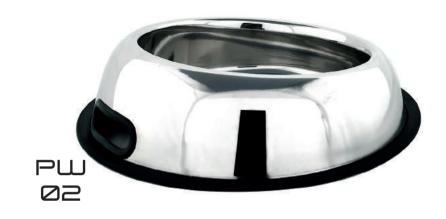

### PETWARE

STANDARD FEEDING REGULAR PET BOWL EMBOSSED

COOP CUP WITH CLAMP HOLDER

COOP CUP WITH HOOK HOLDER