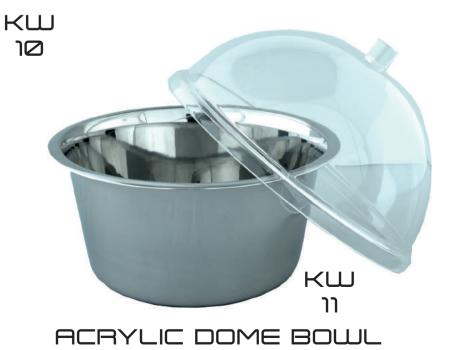

acity of 200 metric tonnes per month and can execute any number of orders as per customer's specification in a stipulated time.

At Daivies the products are crafted in a mix of indigenous and advanced machinery with a very strict quality control through in-house process with an integrated production system which links everything from designing of products to packaging of finished products, all under one roof.

Daives has installed its own effluent treatment plant to keep the environment clean and green. We also have compliance with the Government Pollution Control Board and the Local Municipal Authorities.



# JA RE

### BOWLS





Ø3 KW





KW 05

REGULAR MIXING BOWL





### BOWLS

GERMAN BOWL RUBBER BASE





INSIDE BEADING BOWL

07



### BOWLS



REGULAR LID BOWL



COLOR LID BOWL



### COLLANDERS







### COLLANDERS









DEEP MIXING

### COLLANDERS









24 KM



25 KW



26 KW



KW 27



28 KM



29 KW



30









38











# WARE

# SALT & PAPPER



# ASH TRAYS









# COASTERS



### CUTLERY HOLDER













# BREAD BASKET









# MUGS













# JUGS







TW 32



# SALAD STAND





# FRUIT TRAYS









TW 37

### CHARGER PLATES

TW 42



# COMPARTMENTAL TRAYS







### SERVING TRAYS







TW

### TRAYS











### PLATE COVERS







### BARWARE









BAR TOOL SETS





8W Ø6

# COCKTAIL SHAKERS





# MALT GLASSES









# WINE COOLERS





SINGLE WALL





DOUBLE WALL

# DOUBLE WALL WINE COOLERS











# ICE BUCKETS



SINGLE WALL







# ICE BUCKETS





## BAR ACCESORIES







### BAR ACCESORIES





# BEER