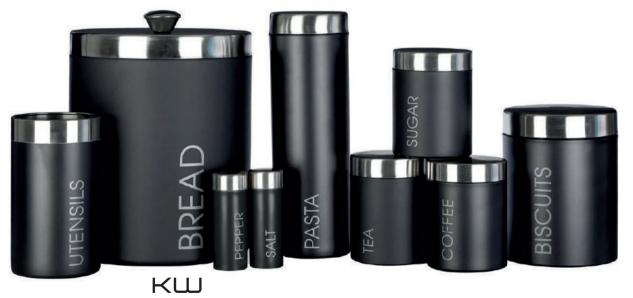

afted in a mix of indigenous and advanced machinery with a very strict quality control through in-house process with an integrated production system which links everything from designing of products to packaging of finished products, all under one roof.

Daives has installed its own effluent treatment plant to keep the environment clean and green. We also have compliance with the Government Pollution Control Board and the Local Municipal Authorities.



# JA RE

### BOWLS





Ø3 KW





KW 05

REGULAR MIXING BOWL





### BOWLS

GERMAN BOWL RUBBER BASE





INSIDE BEADING BOWL

07



### BOWLS



REGULAR LID BOWL



COLOR LID BOWL



### COLLANDERS







### COLLANDERS









DEEP MIXING

### COLLANDERS









24 KM



25 KW



26 KW



KW 27



28 KM



29 KW



30









38











# WARE

# SALT & PAPPER



# ASH TRAYS









# COASTERS



### CUTLERY HOLDER













# BREAD BASKET









# MUGS













# JUGS







TW 32



# SALAD STAND





# FRUIT TRAYS









TW 37

### CHARGER PLATES

TW 42



# COMPARTMENTAL TRAYS







### SERVING TRAYS







TW

### TRAYS











### PLATE COVERS







### BARWARE









BAR TOOL SETS





8W Ø6

# COCKTAIL SHAKERS





# MALT GLASSES









# WINE COOLERS





SINGLE WALL





DOUBLE WALL

# DOUBLE WALL WINE COOLERS











# ICE BUCKETS



SINGLE WALL







# ICE BUCKETS





## BAR ACCESORIES







### BAR ACCESORIES





# BEER MUGS





# BEER GLASS









# BETUIE





### PETWARE

t











### PETWARE



STANDARD FEEDING REGULAR PET BOWL EMBOSSED





COOP CUP WITH CLAMP HOL