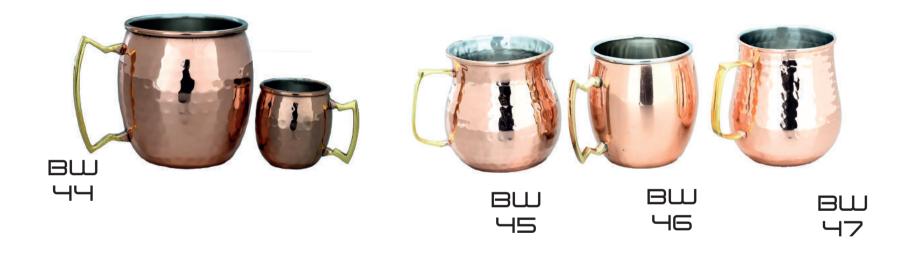

LANDERS







### COLLANDERS









DEEP MIXING

### COLLANDERS









24 KM



25 KW



26 KW



KW 27



28 KM



29 KW



30









38











# WARE

# SALT & PAPPER



# ASH TRAYS









# COASTERS



### CUTLERY HOLDER













# BREAD BASKET









# MUGS













# JUGS







TW 32



# SALAD STAND





# FRUIT TRAYS









TW 37

### CHARGER PLATES

TW 42



# COMPARTMENTAL TRAYS







### SERVING TRAYS







TW

### TRAYS











### PLATE COVERS







### BARWARE









BAR TOOL SETS





8W Ø6

# COCKTAIL SHAKERS





# MALT GLASSES









# WINE COOLERS





SINGLE WALL





DOUBLE WALL

# DOUBLE WALL WINE COOLERS











# ICE BUCKETS



SINGLE WALL







# ICE BUCKETS





## BAR ACCESORIES







### BAR ACCESORIES





# BEER MUGS





# BEER GLASS









# BETUIE





### PETWARE

t











### PETWARE



STANDARD FEEDING REGULAR PET BOWL EMBOSSED





COOP CUP WITH CLAMP HOLDER



COOP CUP WITH HOOK HOLDER

# DOUBLE DINERS



WIRE DOUBLE DINER



PW

BOX DOUBLE DINER- Mt.S.



### BUCKETS





FLAT BUCKET WITH HOOKS







Manufacturers and exporters | stainless steel | products | 300K EPIP Kundli, Sonepat, Haryana INDIA.

+91-9999165365

AN ISO 9001: 2015 COMPANY

WWW.DAIVIE.COM