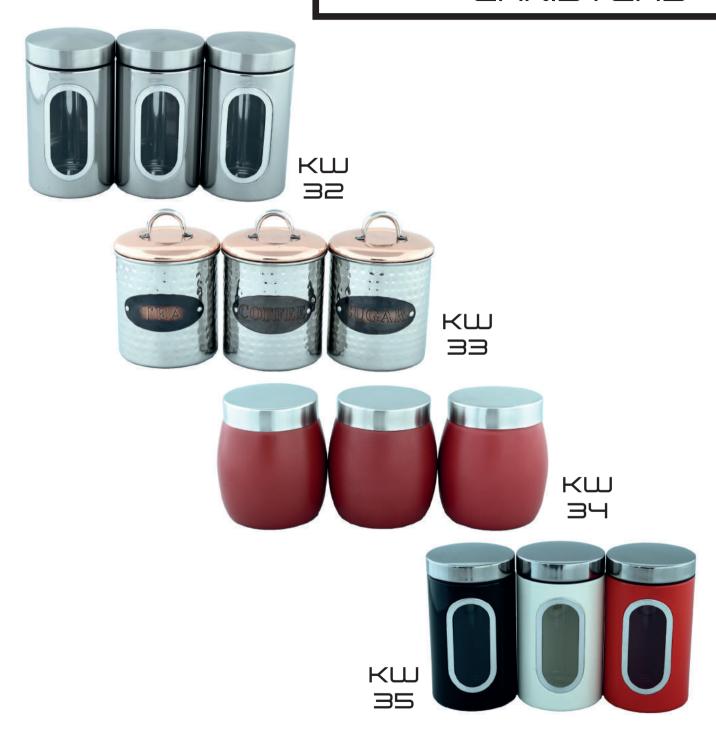

ducts are crafted in a mix of indigenous and advanced machinery with a very strict quality control through in-house process with an integrated production system which links everything from designing of products to packaging of finished products, all under one roof.

Daives has installed its own effluent treatment plant to keep the environment clean and green. We also have compliance with the Government Pollution Control Board and the Local Municipal Authorities.



# JA RE

### BOWLS





Ø3 KW





KW 05

REGULAR MIXING BOWL





### BOWLS

GERMAN BOWL RUBBER BASE





INSIDE BEADING BOWL

07



### BOWLS



REGULAR LID BOWL



COLOR LID BOWL



### COLLANDERS







### COLLANDERS









DEEP MIXING

### COLLANDERS









24 KM



25 KW



26 KW



KW 27



28 KM



29 KW



30









38











# WARE

# SALT & PAPPER



# ASH TRAYS









# COASTERS



### CUTLERY HOLDER













# BREAD BASKET









# MUGS













# JUGS







TW 32



# SALAD STAND





# FRUIT TRAYS









TW 37

### CHARGER PLATES

TW 42



# COMPARTMENTAL TRAYS







### SERVING TRAYS







TW

### TRAYS











### PLATE COVERS







### BARWARE









BAR TOOL SETS





8W Ø6

# COCKTAIL SHAKERS





# MALT GLASSES









# WINE COOLERS





SINGLE WALL





DOUBLE WALL

# DOUBLE WALL WINE COOLERS











# ICE BUCKETS



SINGLE WALL







# ICE BUCKETS





## BAR ACCESORIES







### BAR ACCESORIES





# BEER MUGS





# BEER GLASS









# BETUIE





### PETWARE

t











### PETWARE



STANDARD FEEDING REGULAR PET BOWL EMBOSSED





COOP CUP WI