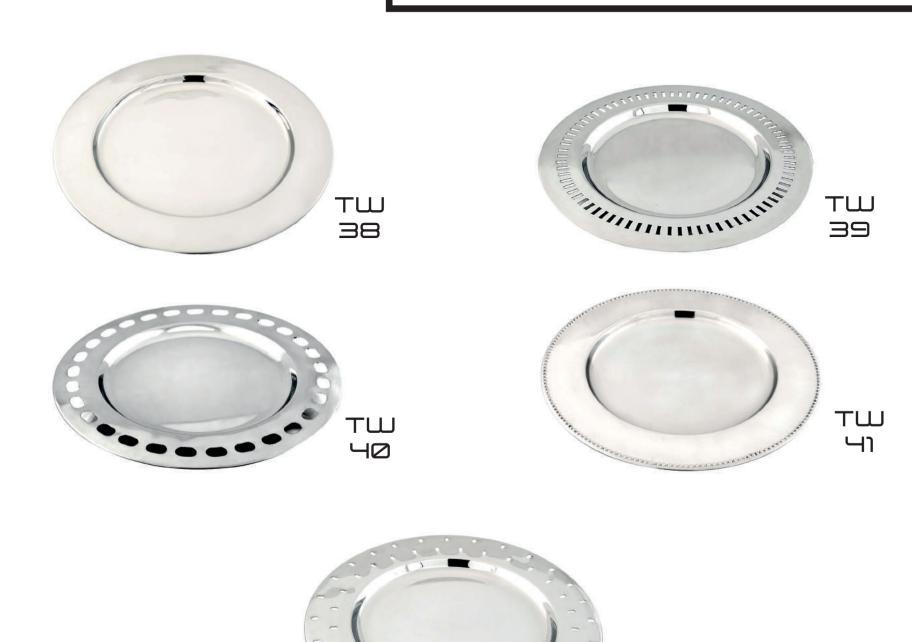

one roof.

Daives has installed its own effluent treatment plant to keep the environment clean and green. We also have compliance with the Government Pollution Control Board and the Local Municipal Authorities.



# JA RE

### BOWLS





Ø3 KW





KW 05

REGULAR MIXING BOWL





### BOWLS

GERMAN BOWL RUBBER BASE





INSIDE BEADING BOWL

07



### BOWLS



REGULAR LID BOWL



COLOR LID BOWL



### COLLANDERS







### COLLANDERS









DEEP MIXING

### COLLANDERS









24 KM



25 KW



26 KW



KW 27



28 KM



29 KW



30









38











# WARE

# SALT & PAPPER



# ASH TRAYS









# COASTERS



### CUTLERY HOLDER













# BREAD BASKET









# MUGS













# JUGS







TW 32



# SALAD STAND





# FRUIT TRAYS









TW 37

### CHARGER PLATES

TW 42



# COMPARTMENTAL TRAYS







### SERVING TRAYS







TW

### TRAYS











### PLATE COVERS







### BARWARE









BAR TOOL SETS





8W Ø6

# COCKTAIL SHAKERS





# MALT GLASSES









# WINE COOLERS





SINGLE WALL





DOUBLE WALL

# DOUBLE WALL WINE COOLERS











# ICE BUCKETS



SINGLE WALL







# ICE BUCKETS





## BAR ACCESORIES







### BAR ACCESORIES





# BEER MUGS





# BEER GLASS









# BETUIE





### PETWARE

t











### PETWARE



STANDARD FEEDING REGULAR PET BOWL EMBOSSED





COOP CUP WITH CLAMP HOLDER



COOP CUP WITH HOOK HOLDER

# DOUBLE DINERS



WIRE DOUBLE DINER



PW

BOX DOUBLE DINER- Mt.S.



### BUCKETS





FLAT BUCKET WITH HOOKS







Manufacturers and exporters | stainless steel | products | 300K EPIP Kundli, Sonepat, Harya