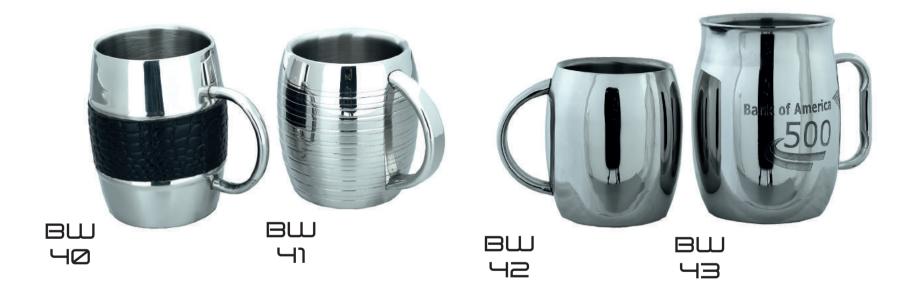

OLLANDERS







### COLLANDERS









DEEP MIXING

### COLLANDERS









24 KM



25 KW



26 KW



KW 27



28 KM



29 KW



30









38











# WARE

# SALT & PAPPER



# ASH TRAYS









# COASTERS



### CUTLERY HOLDER













# BREAD BASKET









# MUGS













# JUGS







TW 32



# SALAD STAND





# FRUIT TRAYS









TW 37

### CHARGER PLATES

TW 42



# COMPARTMENTAL TRAYS







### SERVING TRAYS







TW

### TRAYS











### PLATE COVERS







### BARWARE









BAR TOOL SETS





8W Ø6

# COCKTAIL SHAKERS





# MALT GLASSES









# WINE COOLERS





SINGLE WALL





DOUBLE WALL

# DOUBLE WALL WINE COOLERS











# ICE BUCKETS



SINGLE WALL







# ICE BUCKETS





## BAR ACCESORIES







### BAR ACCESORIES





# BEER MUGS





# BEER GLASS









# BETUIE





### PETWARE

t











### PETWARE



STANDARD FEEDING REGULAR PET BOWL EMBOSSED





COOP CUP WITH CLAMP HOLDER



COOP CUP WITH HOOK HOLDER

# DOUBLE DINERS



WIRE DOUBLE DINER



PW

BOX DOUBLE DINER- Mt.S.



### BUCKETS





FLAT BUCKET WITH HOOKS







Manufacturers and exporters | stainless steel | products | 300K EPIP Kundli, Sonepat, Haryana INDIA.

+91-9999165365

AN ISO 9001: 2015 COMPANY

WWW.DAIVIE.COM