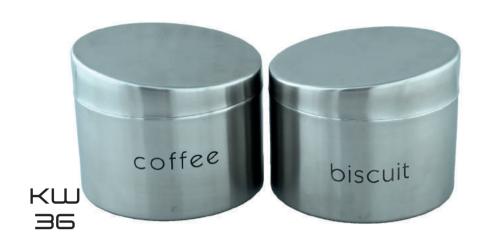

cts are crafted in a mix of indigenous and advanced machinery with a very strict quality control through in-house process with an integrated production system which links everything from designing of products to packaging of finished products, all under one roof.

Daives has installed its own effluent treatment plant to keep the environment clean and green. We also have compliance with the Government Pollution Control Board and the Local Municipal Authorities.



# JA RE

### BOWLS





Ø3 KW





KW 05

REGULAR MIXING BOWL





### BOWLS

GERMAN BOWL RUBBER BASE





INSIDE BEADING BOWL

07



### BOWLS



REGULAR LID BOWL



COLOR LID BOWL



### COLLANDERS







### COLLANDERS









DEEP MIXING

### COLLANDERS









24 KM



25 KW



26 KW



KW 27



28 KM



29 KW



30









38











# WARE

# SALT & PAPPER



# ASH TRAYS









# COASTERS



### CUTLERY HOLDER













# BREAD BASKET









# MUGS













# JUGS







TW 32



# SALAD STAND





# FRUIT TRAYS









TW 37

### CHARGER PLATES

TW 42



# COMPARTMENTAL TRAYS







### SERVING TRAYS







TW

### TRAYS











### PLATE COVERS







### BARWARE









BAR TOOL SETS





8W Ø6

# COCKTAIL SHAKERS





# MALT GLASSES









# WINE COOLERS





SINGLE WALL





DOUBLE WALL

# DOUBLE WALL WINE COOLERS











# ICE BUCKETS



SINGLE WALL







# ICE BUCKETS





## BAR ACCESORIES







### BAR ACCESORIES





# BEER MUGS





# BEER GLASS









# BETUIE





### PETWARE

t











### PETWARE



STANDARD FEEDING REGULAR PET BOWL EMBOSSED





COOP CUP WITH