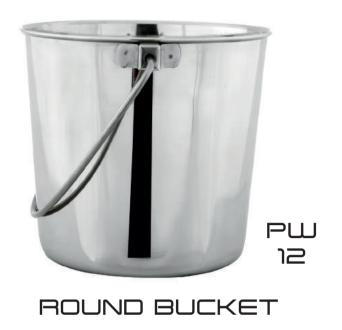

### BUCKETS

FLAT BUCKET WITH HOOKS

Manufacturers and exporters | stainless steel | products | 300K EPIP Kundli, Sonepat, Haryana INDIA.

+91-9999165365

AN ISO 9001: 2015 COMPANY

WWW.DAIVIE.COM