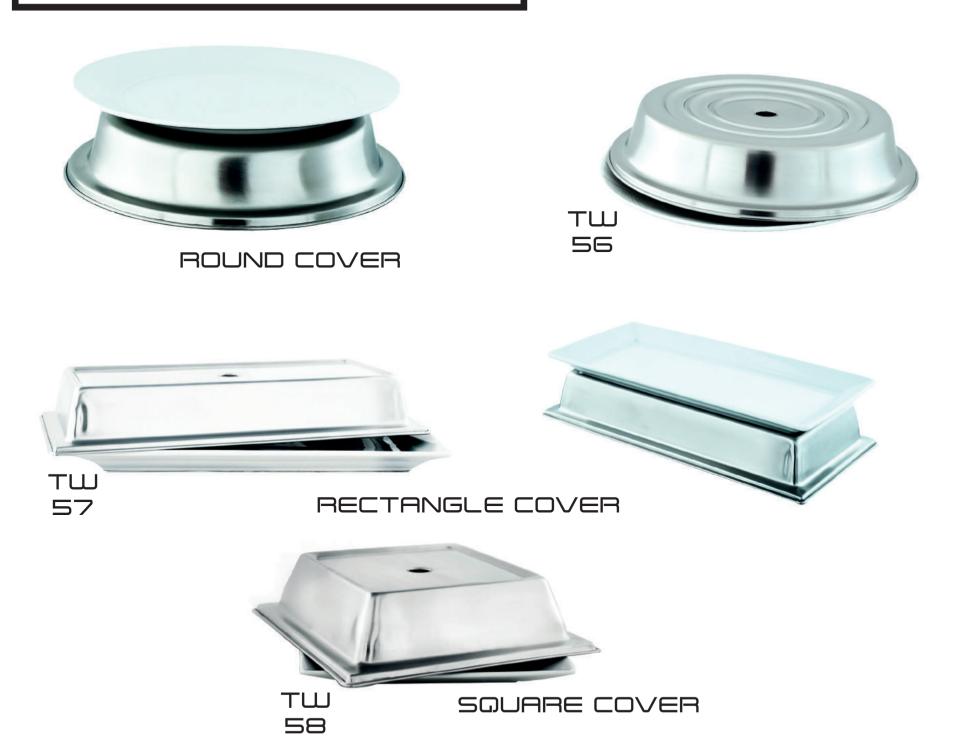

green. We also have compliance with the Government Pollution Control Board and the Local Municipal Authorities.



# JA RE

### BOWLS





Ø3 KW





KW 05

REGULAR MIXING BOWL





### BOWLS

GERMAN BOWL RUBBER BASE





INSIDE BEADING BOWL

07



### BOWLS



REGULAR LID BOWL



COLOR LID BOWL



### COLLANDERS







### COLLANDERS









DEEP MIXING

### COLLANDERS









24 KM



25 KW



26 KW



KW 27



28 KM



29 KW



30









38











# WARE

# SALT & PAPPER



# ASH TRAYS









# COASTERS



### CUTLERY HOLDER













# BREAD BASKET









# MUGS













# JUGS







TW 32



# SALAD STAND





# FRUIT TRAYS









TW 37

### CHARGER PLATES

TW 42



# COMPARTMENTAL TRAYS







### SERVING TRAYS







TW

### TRAYS











### PLATE COVERS







### BARWARE









BAR TOOL SETS





8W Ø6

# COCKTAIL SHAKERS





# MALT GLASSES









# WINE COOLERS





SINGLE WALL





DOUBLE WALL

# DOUBLE WALL WINE COOLERS











# ICE BUCKETS



SINGLE WALL







# ICE BUCKETS





## BAR ACCESORIES







### BAR ACCESORIES





# BEER MUGS





# BEER GLASS









# BETUIE





### PETWARE

t











### PETWARE



STANDARD FEEDING REGULAR PET BOWL EMBOSSED





COOP CUP WITH CLAMP HOLDER



COOP CUP WITH HOOK HOLDER

# DOUBLE DINERS



WIRE DOUBLE DINER



PW

BOX DOUBLE DINER- Mt.S.



### BUCKETS





FLAT BUCKET WITH HOOKS







Manufacturers and exporters | stainless steel | products | 300K EPIP Kundli, Sonepat, Haryana INDIA.

+91-9999165365

AN ISO 9001: 2015 COMPANY

WWW.DAIVIE.COM