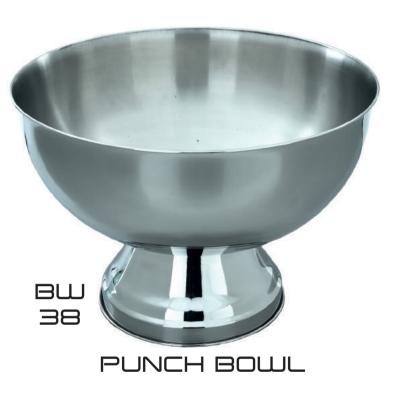

LID BOWL



### COLLANDERS







### COLLANDERS









DEEP MIXING

### COLLANDERS









24 KM



25 KW



26 KW



KW 27



28 KM



29 KW



30









38











# WARE

# SALT & PAPPER



# ASH TRAYS









# COASTERS



### CUTLERY HOLDER













# BREAD BASKET









# MUGS













# JUGS







TW 32



# SALAD STAND





# FRUIT TRAYS









TW 37

### CHARGER PLATES

TW 42



# COMPARTMENTAL TRAYS







### SERVING TRAYS







TW

### TRAYS











### PLATE COVERS







### BARWARE









BAR TOOL SETS





8W Ø6

# COCKTAIL SHAKERS





# MALT GLASSES









# WINE COOLERS





SINGLE WALL





DOUBLE WALL

# DOUBLE WALL WINE COOLERS











# ICE BUCKETS



SINGLE WALL







# ICE BUCKETS





## BAR ACCESORIES







### BAR ACCESORIES





# BEER MUGS





# BEER GLASS









# BETUIE





### PETWARE

t











### PETWARE



STANDARD FEEDING REGULAR PET BOWL EMBOSSED





COOP CUP WITH CLAMP HOLDER



COOP CUP WITH HOOK HOLDER

# DOUBLE DINERS



WIRE DOUBLE DINER



PW

BOX DOUBLE DINER- Mt.S.



### BUCKETS





FLAT BUCKET WITH HOOKS







Manufacturers and exporters | stainless steel | products | 300K EPIP Kundli, Sonepat, Haryana INDIA.

+91-9999165365

AN ISO 9001: 2015 COMPANY

WWW.DAIVIE.COM