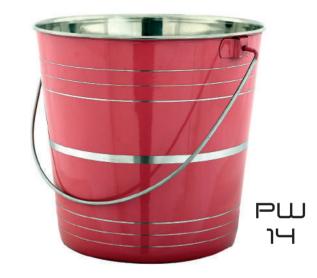

### BUCKETS

FLAT BUCKET WITH HOOKS

Manufacturers and exporters | stainless steel | products | 300K EPIP Kundli, Sonepat, Haryana INDIA.

+91-9999165365

AN ISO 9001: 2015 COMPANY

WWW.DAIVIE.COM