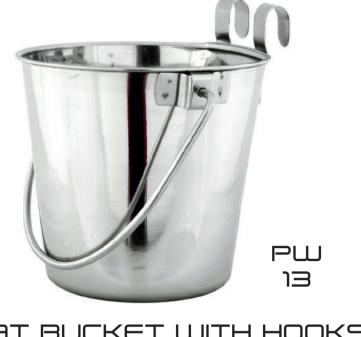

### BUCKETS

FLAT BUCKET WITH HOOKS

Manufacturers and exporters | stainless steel | products | 300K EPIP Kundli, Sonepat, Haryana INDIA.

+91-9999165365

AN ISO 9001: 2015 COMPANY

WWW.DAIVIE.COM