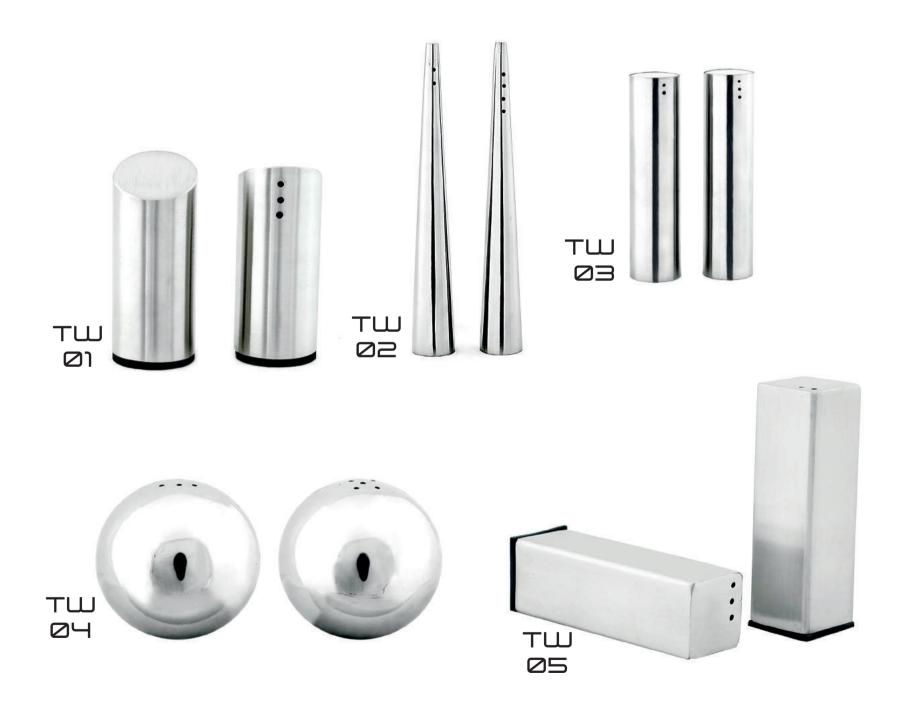

d advanced machinery with a very strict quality control through in-house process with an integrated production system which links everything from designing of products to packaging of finished products, all under one roof.

Daives has installed its own effluent treatment plant to keep the environment clean and green. We also have compliance with the Government Pollution Control Board and the Local Municipal Authorities.



# JA RE

### BOWLS





Ø3 KW





KW 05

REGULAR MIXING BOWL





### BOWLS

GERMAN BOWL RUBBER BASE





INSIDE BEADING BOWL

07



### BOWLS



REGULAR LID BOWL



COLOR LID BOWL



### COLLANDERS







### COLLANDERS









DEEP MIXING

### COLLANDERS









24 KM



25 KW



26 KW



KW 27



28 KM



29 KW



30









38











# WARE

# SALT & PAPPER



# ASH TRAYS









# COASTERS



### CUTLERY HOLDER













# BREAD BASKET









# MUGS













# JUGS







TW 32



# SALAD STAND





# FRUIT TRAYS









TW 37

### CHARGER PLATES

TW 42



# COMPARTMENTAL TRAYS







### SERVING TRAYS







TW

### TRAYS











### PLATE COVERS







### BARWARE









BAR TOOL SETS





8W Ø6

# COCKTAIL SHAKERS





# MALT GLASSES









# WINE COOLERS





SINGLE WALL





DOUBLE WALL

# DOUBLE WALL WINE COOLERS











# ICE BUCKETS



SINGLE WALL







# ICE BUCKETS





## BAR ACCESORIES







### BAR ACCESORIES





# BEER MUGS





# BEER GLASS









# BETUIE





### PETWARE

t











### PETWARE



STANDARD FEEDING REGULAR PET BOWL EMBOSSED





COOP CUP WITH CLAMP HOLDER



COOP CUP WITH HOOK HOLDE