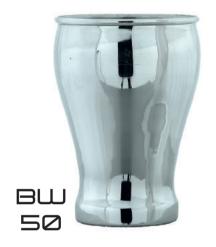

OLLANDERS









DEEP MIXING

### COLLANDERS









24 KM



25 KW



26 KW



KW 27



28 KM



29 KW



30









38











# WARE

# SALT & PAPPER



# ASH TRAYS









# COASTERS



### CUTLERY HOLDER













# BREAD BASKET









# MUGS













# JUGS







TW 32



# SALAD STAND





# FRUIT TRAYS









TW 37

### CHARGER PLATES

TW 42



# COMPARTMENTAL TRAYS







### SERVING TRAYS







TW

### TRAYS











### PLATE COVERS







### BARWARE









BAR TOOL SETS





8W Ø6

# COCKTAIL SHAKERS





# MALT GLASSES









# WINE COOLERS





SINGLE WALL





DOUBLE WALL

# DOUBLE WALL WINE COOLERS











# ICE BUCKETS



SINGLE WALL







# ICE BUCKETS





## BAR ACCESORIES







### BAR ACCESORIES





# BEER MUGS





# BEER GLASS









# BETUIE





### PETWARE

t











### PETWARE



STANDARD FEEDING REGULAR PET BOWL EMBOSSED





COOP CUP WITH CLAMP HOLDER



COOP CUP WITH HOOK HOLDER

# DOUBLE DINERS



WIRE DOUBLE DINER



PW

BOX DOUBLE DINER- Mt.S.



### BUCKETS





FLAT BUCKET WITH HOOKS







Manufacturers and exporters | stainless steel | products | 300K EPIP Kundli, Sonepat, Haryana INDIA.

+91-9999165365

AN ISO 9001: 2015 COMPANY

WWW.DAIVIE.COM