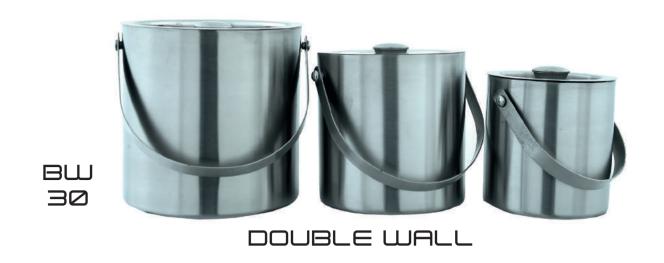

WL

07



### BOWLS



REGULAR LID BOWL



COLOR LID BOWL



### COLLANDERS







### COLLANDERS









DEEP MIXING

### COLLANDERS









24 KM



25 KW



26 KW



KW 27



28 KM



29 KW



30









38











# WARE

# SALT & PAPPER



# ASH TRAYS









# COASTERS



### CUTLERY HOLDER













# BREAD BASKET









# MUGS













# JUGS







TW 32



# SALAD STAND





# FRUIT TRAYS









TW 37

### CHARGER PLATES

TW 42



# COMPARTMENTAL TRAYS







### SERVING TRAYS







TW

### TRAYS











### PLATE COVERS







### BARWARE









BAR TOOL SETS





8W Ø6

# COCKTAIL SHAKERS





# MALT GLASSES









# WINE COOLERS





SINGLE WALL





DOUBLE WALL

# DOUBLE WALL WINE COOLERS











# ICE BUCKETS



SINGLE WALL







# ICE BUCKETS





## BAR ACCESORIES







### BAR ACCESORIES





# BEER MUGS





# BEER GLASS









# BETUIE





### PETWARE

t











### PETWARE



STANDARD FEEDING REGULAR PET BOWL EMBOSSED





COOP CUP WITH CLAMP HOLDER



COOP CUP WITH HOOK HOLDER

# DOUBLE DINERS



WIRE DOUBLE DINER



PW

BOX DOUBLE DINER- Mt.S.



### BUCKETS





FLAT BUCKET WITH HOOKS







Manufacturers and exporters | stainless steel | products | 300K EPIP Kundli, Sonepat, Haryana INDIA.

+91-9999165365

AN ISO 9001: 2015 COMPANY

WWW.DAIVIE.COM