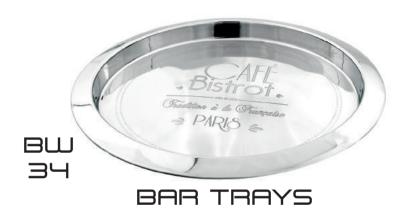

REGULAR LID BOWL



COLOR LID BOWL



### COLLANDERS







### COLLANDERS









DEEP MIXING

### COLLANDERS









24 KM



25 KW



26 KW



KW 27



28 KM



29 KW



30









38











# WARE

# SALT & PAPPER



# ASH TRAYS









# COASTERS



### CUTLERY HOLDER













# BREAD BASKET









# MUGS













# JUGS







TW 32



# SALAD STAND





# FRUIT TRAYS









TW 37

### CHARGER PLATES

TW 42



# COMPARTMENTAL TRAYS







### SERVING TRAYS







TW

### TRAYS











### PLATE COVERS







### BARWARE









BAR TOOL SETS





8W Ø6

# COCKTAIL SHAKERS





# MALT GLASSES









# WINE COOLERS





SINGLE WALL





DOUBLE WALL

# DOUBLE WALL WINE COOLERS











# ICE BUCKETS



SINGLE WALL







# ICE BUCKETS





## BAR ACCESORIES







### BAR ACCESORIES





# BEER MUGS





# BEER GLASS









# BETUIE





### PETWARE

t











### PETWARE



STANDARD FEEDING REGULAR PET BOWL EMBOSSED





COOP CUP WITH CLAMP HOLDER



COOP CUP WITH HOOK HOLDER

# DOUBLE DINERS



WIRE DOUBLE DINER



PW

BOX DOUBLE DINER- Mt.S.



### BUCKETS





FLAT BUCKET WITH HOOKS







Manufacturers and exporters | stainless steel | products | 300K EPIP Kundli, Sonepat, Haryana INDIA.

+91-9999165365

AN ISO 9001: 2015 COMPANY

WWW.DAIVIE.COM