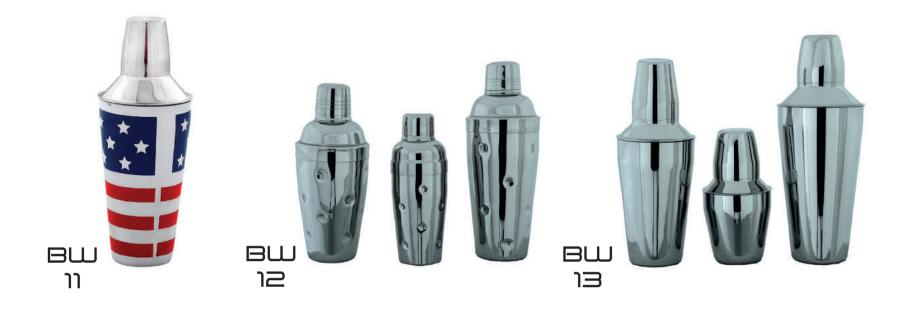

and the Local Municipal Authorities.



# JA RE

### BOWLS





Ø3 KW





KW 05

REGULAR MIXING BOWL





### BOWLS

GERMAN BOWL RUBBER BASE





INSIDE BEADING BOWL

07



### BOWLS



REGULAR LID BOWL



COLOR LID BOWL



### COLLANDERS







### COLLANDERS









DEEP MIXING

### COLLANDERS









24 KM



25 KW



26 KW



KW 27



28 KM



29 KW



30









38











# WARE

# SALT & PAPPER



# ASH TRAYS









# COASTERS



### CUTLERY HOLDER













# BREAD BASKET









# MUGS













# JUGS







TW 32



# SALAD STAND





# FRUIT TRAYS









TW 37

### CHARGER PLATES

TW 42



# COMPARTMENTAL TRAYS







### SERVING TRAYS







TW

### TRAYS











### PLATE COVERS







### BARWARE









BAR TOOL SETS





8W Ø6

# COCKTAIL SHAKERS





# MALT GLASSES









# WINE COOLERS





SINGLE WALL





DOUBLE WALL

# DOUBLE WALL WINE COOLERS











# ICE BUCKETS



SINGLE WALL







# ICE BUCKETS





## BAR ACCESORIES







### BAR ACCESORIES





# BEER MUGS





# BEER GLASS









# BETUIE





### PETWARE

t











### PETWARE



STANDARD FEEDING REGULAR PET BOWL EMBOSSED





COOP CUP WITH CLAMP HOLDER



COOP CUP WITH HOOK HOLDER

# DOUBLE DINERS



WIRE DOUBLE DINER



PW

BOX DOUBLE DINER- Mt.S.



### BUCKETS





FLAT BUCKET WITH HOOKS







Manufacturers and exporters | stainless steel | products | 300K EPIP Kundli, Sonepat, Haryana INDIA.

+91-9999165365

AN ISO 9001: 2015 COMPANY

WWW.DAIVIE.COM