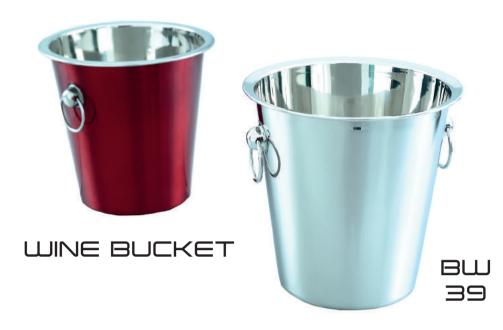

D BOWL



### COLLANDERS







### COLLANDERS









DEEP MIXING

### COLLANDERS









24 KM



25 KW



26 KW



KW 27



28 KM



29 KW



30









38











# WARE

# SALT & PAPPER



# ASH TRAYS









# COASTERS



### CUTLERY HOLDER













# BREAD BASKET









# MUGS













# JUGS







TW 32



# SALAD STAND





# FRUIT TRAYS









TW 37

### CHARGER PLATES

TW 42



# COMPARTMENTAL TRAYS







### SERVING TRAYS







TW

### TRAYS











### PLATE COVERS







### BARWARE









BAR TOOL SETS





8W Ø6

# COCKTAIL SHAKERS





# MALT GLASSES









# WINE COOLERS





SINGLE WALL





DOUBLE WALL

# DOUBLE WALL WINE COOLERS











# ICE BUCKETS



SINGLE WALL







# ICE BUCKETS





## BAR ACCESORIES







### BAR ACCESORIES





# BEER MUGS





# BEER GLASS









# BETUIE





### PETWARE

t











### PETWARE



STANDARD FEEDING REGULAR PET BOWL EMBOSSED





COOP CUP WITH CLAMP HOLDER



COOP CUP WITH HOOK HOLDER

# DOUBLE DINERS



WIRE DOUBLE DINER



PW

BOX DOUBLE DINER- Mt.S.



### BUCKETS





FLAT BUCKET WITH HOOKS







Manufacturers and exporters | stainless steel | products | 300K EPIP Kundli, Sonepat, Haryana INDIA.

+91-9999165365

AN ISO 9001: 2015 COMPANY

WWW.DAIVIE.COM