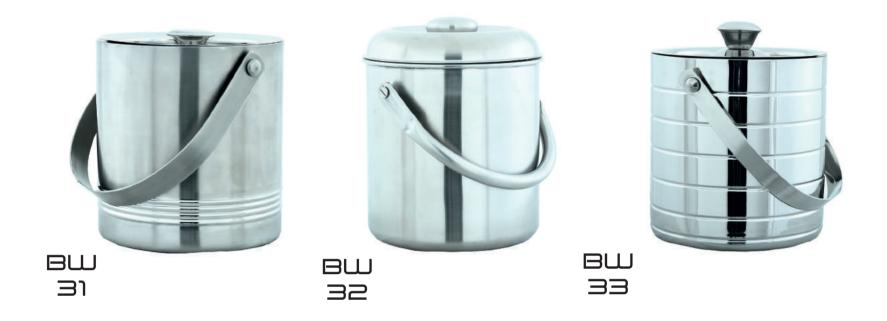

07



### BOWLS



REGULAR LID BOWL



COLOR LID BOWL



### COLLANDERS







### COLLANDERS









DEEP MIXING

### COLLANDERS









24 KM



25 KW



26 KW



KW 27



28 KM



29 KW



30









38











# WARE

# SALT & PAPPER



# ASH TRAYS









# COASTERS



### CUTLERY HOLDER













# BREAD BASKET









# MUGS













# JUGS







TW 32



# SALAD STAND





# FRUIT TRAYS









TW 37

### CHARGER PLATES

TW 42



# COMPARTMENTAL TRAYS







### SERVING TRAYS







TW

### TRAYS











### PLATE COVERS







### BARWARE









BAR TOOL SETS





8W Ø6

# COCKTAIL SHAKERS





# MALT GLASSES









# WINE COOLERS





SINGLE WALL





DOUBLE WALL

# DOUBLE WALL WINE COOLERS











# ICE BUCKETS



SINGLE WALL







# ICE BUCKETS





## BAR ACCESORIES







### BAR ACCESORIES





# BEER MUGS





# BEER GLASS









# BETUIE





### PETWARE

t











### PETWARE



STANDARD FEEDING REGULAR PET BOWL EMBOSSED





COOP CUP WITH CLAMP HOLDER



COOP CUP WITH HOOK HOLDER

# DOUBLE DINERS



WIRE DOUBLE DINER



PW

BOX DOUBLE DINER- Mt.S.



### BUCKETS





FLAT BUCKET WITH HOOKS







Manufacturers and exporters | stainless steel | products | 300K EPIP Kundli, Sonepat, Haryana INDIA.

+91-9999165365

AN ISO 9001: 2015 COMPANY

WWW.DAIVIE.COM