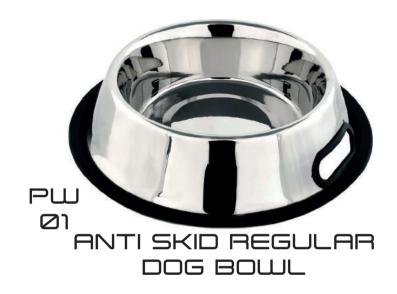

### PETWARE

STANDARD FEEDING REGULAR PET BOWL EMBOSSED

COOP CUP WITH CLAMP HOLDER

COOP CUP WITH HOOK HOLDER