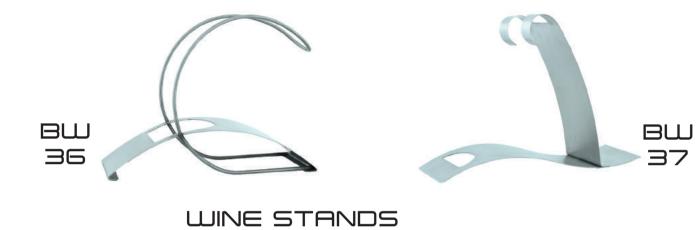

LAR LID BOWL



COLOR LID BOWL



### COLLANDERS







### COLLANDERS









DEEP MIXING

### COLLANDERS









24 KM



25 KW



26 KW



KW 27



28 KM



29 KW



30









38











# WARE

# SALT & PAPPER



# ASH TRAYS









# COASTERS



### CUTLERY HOLDER













# BREAD BASKET









# MUGS













# JUGS







TW 32



# SALAD STAND





# FRUIT TRAYS









TW 37

### CHARGER PLATES

TW 42



# COMPARTMENTAL TRAYS







### SERVING TRAYS







TW

### TRAYS











### PLATE COVERS







### BARWARE









BAR TOOL SETS





8W Ø6

# COCKTAIL SHAKERS





# MALT GLASSES









# WINE COOLERS





SINGLE WALL





DOUBLE WALL

# DOUBLE WALL WINE COOLERS











# ICE BUCKETS



SINGLE WALL







# ICE BUCKETS





## BAR ACCESORIES







### BAR ACCESORIES





# BEER MUGS





# BEER GLASS









# BETUIE





### PETWARE

t











### PETWARE



STANDARD FEEDING REGULAR PET BOWL EMBOSSED





COOP CUP WITH CLAMP HOLDER



COOP CUP WITH HOOK HOLDER

# DOUBLE DINERS



WIRE DOUBLE DINER



PW

BOX DOUBLE DINER- Mt.S.



### BUCKETS





FLAT BUCKET WITH HOOKS







Manufacturers and exporters | stainless steel | products | 300K EPIP Kundli, Sonepat, Haryana INDIA.

+91-9999165365

AN ISO 9001: 2015 COMPANY

WWW.DAIVIE.COM