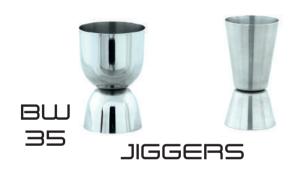

GULAR LID BOWL



COLOR LID BOWL



### COLLANDERS







### COLLANDERS









DEEP MIXING

### COLLANDERS









24 KM



25 KW



26 KW



KW 27



28 KM



29 KW



30









38











# WARE

# SALT & PAPPER



# ASH TRAYS









# COASTERS



### CUTLERY HOLDER













# BREAD BASKET









# MUGS













# JUGS







TW 32



# SALAD STAND





# FRUIT TRAYS









TW 37

### CHARGER PLATES

TW 42



# COMPARTMENTAL TRAYS







### SERVING TRAYS







TW

### TRAYS











### PLATE COVERS







### BARWARE









BAR TOOL SETS





8W Ø6

# COCKTAIL SHAKERS





# MALT GLASSES









# WINE COOLERS





SINGLE WALL





DOUBLE WALL

# DOUBLE WALL WINE COOLERS











# ICE BUCKETS



SINGLE WALL







# ICE BUCKETS





## BAR ACCESORIES







### BAR ACCESORIES





# BEER MUGS





# BEER GLASS









# BETUIE





### PETWARE

t











### PETWARE



STANDARD FEEDING REGULAR PET BOWL EMBOSSED





COOP CUP WITH CLAMP HOLDER



COOP CUP WITH HOOK HOLDER

# DOUBLE DINERS



WIRE DOUBLE DINER



PW

BOX DOUBLE DINER- Mt.S.



### BUCKETS





FLAT BUCKET WITH HOOKS







Manufacturers and exporters | stainless steel | products | 300K EPIP Kundli, Sonepat, Haryana INDIA.

+91-9999165365

AN ISO 9001: 2015 COMPANY

WWW.DAIVIE.COM